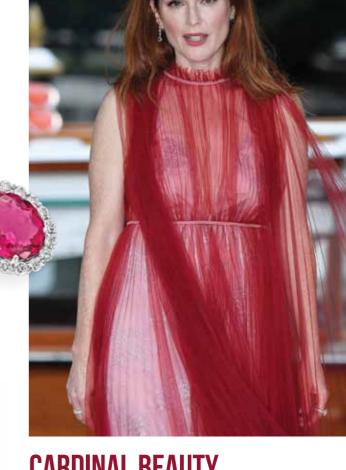

www.toryburch.com

American actress Julianne Moore sparkled in jewels from Chopard. Dressed in a pleated Valentino gown, Moore accessorised it with a pair of earrings in 18K white gold from Chopard's High Jewellery Collection. The elegant earrings are adorned with pear-shaped diamonds, round rose-cut diamonds and round brilliant-cut diamonds. She also wore an 18K white gold ring, set with an emerald-cut diamond and diamonds. www.chopard.com