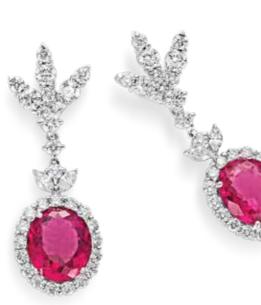

## Drop Red Gorgeous

Jewellery brand LeoPizzo's love for Italian creativity comes alive in their beautiful designs. With oval rubellites as central stones, these Regal Romanov fine jewellery drop earrings in 18K white gold are accented with diamonds to add a stark contrast and play up the colour.

www.leopizzo.com