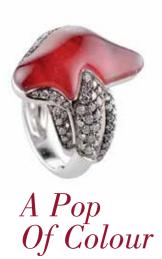

Sometimes, all you really need is one statement piece to go with any outfit. This ruby and rock crystal ring from Moraglione is perfect for any day-to-evening event, whether you are rocking a jeans-and-shirt ensemble or a little black dress. Set in white gold with white diamonds and black rhodium, this cherry red cocktail ring is your go-to accessory for the holiday season.

www.moraglione.com